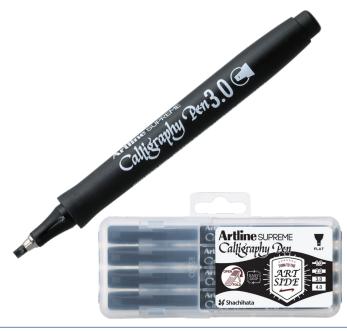

# **Artline** SUPREME

## Calligraphy Markers

This Artline SUPREME calligraphy pen 4-pack set includes 1.0mm, 2.0mm, 3.0mm, and 4.0mm black pens. Make your artistic mark with the superior ink quality that delivers a SUPREME writing experience.