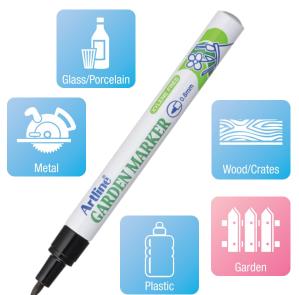

## **Artline** GARDEN MARKER

## Garden Markers

Artline 0.8mm bullet tip garden markers are perfect for gardening and carpentry. Ideal for indoor and outdoor use.

The light-resistant, water-resistant, and quick-dry ink. Useful on all kinds of gardening goods-garden labels, flower pots, etc. Keep your garden organized with this UV-resistant marker, designed to withstand the sun's rays without fading.

Instant drying, fade-resistant, waterproof, UV-resistant, permanent, and xylene-free with aluminum barrel. AP certified.