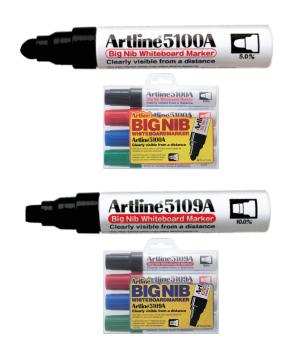

# **Artline BIG NIB**

## Big Nib Whiteboard Markers

Artline Big Nib bullet and flat tip whiteboard markers are clearly visible from a distance. Consistent dense ink flow. Easily erasable with either a whiteboard eraser or dry cloth. Low-odor and xylene-free. Recommended uses: glass, porcelain, and whiteboard.

These whiteboard markers can be refilled, minimizing the impact on the environment.

Standard Whiteboard Markers