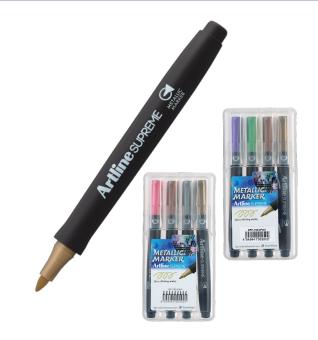

## Metallic Markers

Ideal for arts and crafts, including decorating and lettering on glass, porcelain, plastic, metal rubber, wood, and cardstock. Rich gold and silver pigments create an excellent metallic effect. The quick-drying, water- and fade-resistant ink is completely opaque, even on dark or transparent surfaces. Vivid metallic color will remain sharp and crisp over a long period of time. Acid-free ink, AP certified. Available in two assorted 4-packs.