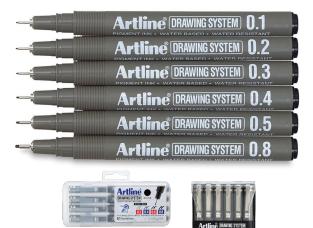

## Drawing System Pens

Perfect for drafting, illustrating, and graphic design.

Friction-proof nib enables you to draw with a consistent writing width. Metal reinforced collar nib is suitable for ruler and template work without causing nib damage. Pens are lightweight and comfortable to use. High-quality acid and xylene-free water-based pigment ink are both highly waterresistant and fade-proof to ensure your drawings last.

Large selection of nine line widths, available individually and in 4-pack and 6-pack sets. AP certified.