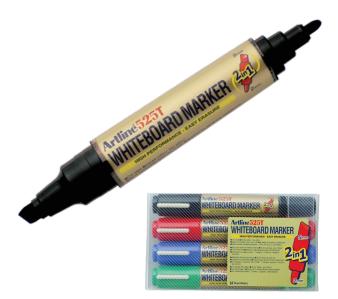

## Big Nib Whiteboard Markers

Artline Big Nib bullet and flat tip whiteboard markers are clearly visible from a distance. Consistent dense ink flow. Easily erasable with either a whiteboard eraser or dry cloth. Low-odor and xylene-free. Recommended uses: glass, porcelain, and whiteboard.

These whiteboard markers can be refilled, minimizing the impact on the environment.

Standard Whiteboard Markers

## Standard Whiteboard Markers

These standard 2.0mm bullet tip whiteboard markers provide an even flow, dense color, and are easily erasable. Features a bullet tip and aluminum barrel for added strength. Recommended uses: glass, porcelain, whiteboard. Available in six colors.