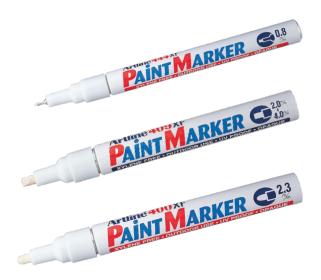

## Artine Permanent Paint Markers

#### Paint Markers

Artline paint markers are suitable for marking on most surfaces. Perfect for use in construction, factories, schools, mural painting and art-craft projects, and many other tasks. Ideal for use both indoors and outdoors. These markers are rugged enough to mark on stone, rubber, and wood, yet gentle enough to be used on polystyrene foam. The quick dry, water and fade-resistant ink are completely opaque, even on dark or transparent surfaces. Available in 11 colors.