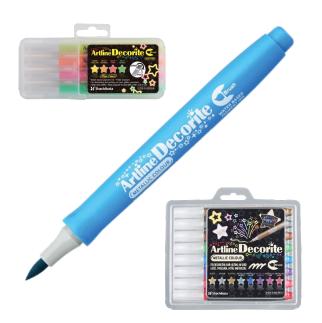

## Bullet Tip & Flat Tip Markers

Artline Decorite 1.0mm bullet-tip and 3.0mm flat tip markers are perfect for vivid lines and coloring. The high-density, faderesistant ink is perfect for decorating and writing on even the darkest-colored greeting cards and craft paper. Once the ink dries, colors can be overlaid to produce pronounced artistic effects. These markers are also wet-erasable on non-porous surfaces, like plastic and glass. AP certified. Available in metallic and neon inks in 4-packs and 8-packs.

## **Brush Markers**

Artline Decorite brush markers can be used on virtually any surface. Create thick and thin lines with one marker. The high-density, fade-resistant ink is perfect for decorating and writing on even the darkest-colored greeting cards and craft paper. Once the ink dries, colors can be overlaid to produce pronounced artistic effects. AP certified. Available in metallic, pastel and neon ink 4-packs and 8-packs.