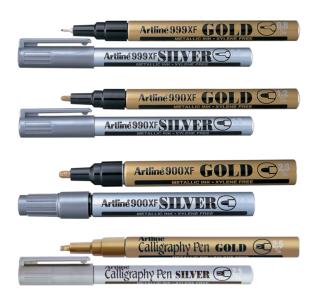

## Metallic Markers

Ideal for arts and crafts, including decorating and lettering on glass, porcelain, plastic, metal rubber, wood, and cardstock. Rich gold and silver pigments create an excellent metallic effect. The quick-drying, water- and fade-resistant ink is completely opaque, even on dark or transparent surfaces. Vivid metallic color will remain sharp and crisp over a long period of time. Acid-free ink, AP certified. Available in two assorted 4-packs.

## Metallic Ink Markers

Artline metallic ink paint markers are suitable for marking on most surfaces. Ideal for use in construction, factories, schools, and for art and crafts. Completely opaque even on dark or transparent surfaces. The color will remain crisp over a long period of time. Water and fade-resistant, xylene free with valve action and rugged aluminum barrel. Recommended use: glass, porcelain, wood, crates, metal, rubber, and plastic. Available in gold and silver.