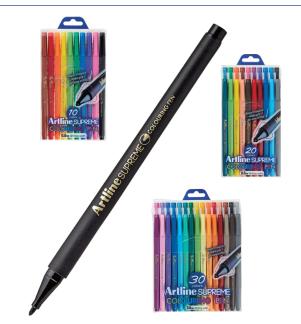

## Coloring Pens

Artline SUPREME 0.6mm fine tip coloring pens offer a wide range of colors and superior ink quality that delivers a SUPREME writing experience. These affordable pens are offered in an array of different colors. AP certified. Available in 10, 20 and 30-count packs