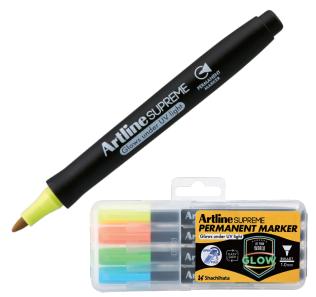

## UV Markers

Artline SUPREME 1.0mm bullet tip permanent markers glow vividly under UV light. Instant drying, waterproof ink. Ergonomic shape designed to fit comfortably in your hand. Sold in 4-color packs.