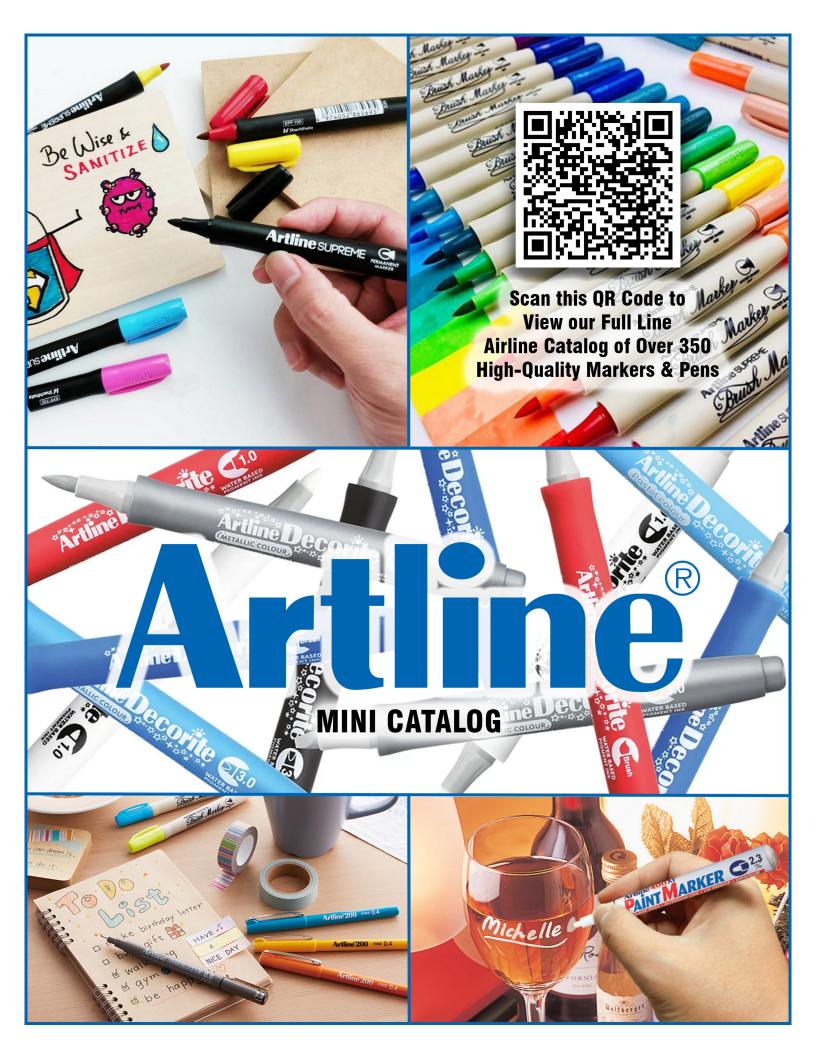

#### **Brush Markers**

Flexible brush nib can create fine to bold lines by changing marker pressure. Ideal for drawing and coloring. The lightweight barrels are ergonomically designed to fit comfortably in the hand. AP certified. Available in 12 colors.

## Brush Pens

Artline Supreme brush pens feature bright, blur-resistant, waterbased ink and flexible brush nibs that deliver both extra-fine and medium lines. Perfect for students, beginners, and experienced artists alike. AP certified. Available in 36 colors.