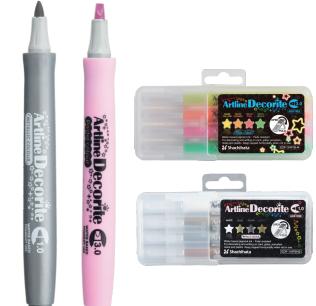

## Bullet Tip & Flat Tip Markers

Artline Decorite 1.0mm bullet-tip and 3.0mm flat tip markers are perfect for vivid lines and coloring. The high-density, faderesistant ink is perfect for decorating and writing on even the darkest-colored greeting cards and craft paper. Once the ink dries, colors can be overlaid to produce pronounced artistic effects. These markers are also wet-erasable on non-porous surfaces, like plastic and glass. AP certified. Available in metallic and neon inks in 4-packs and 8-packs.

## **Brush Markers**

Artline Decorite brush markers can be used on virtually any surface. Create thick and thin lines with one marker. The high-density, fade-resistant ink is perfect for decorating and writing on even the darkest-colored greeting cards and craft paper. Once the ink dries, colors can be overlaid to produce pronounced artistic effects. AP certified. Available in metallic, pastel and neon ink 4-packs and 8-packs.