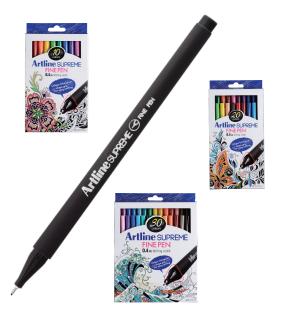

#### Fine Pens

Artline SUPREME 0.4mm fine tip pens will make your mark with a wide range of colors and superior ink quality that delivers a SUPREME writing experience. These affordable pens come in an array of different colors. AP certified. Available in 10, 20 and 30-count packs